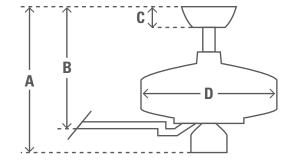

Limited Lifetime Motor Warranty is backed by the only company with over 130 years in the fan business

| ENERGY INFORMATION              |                                  |      |
|---------------------------------|----------------------------------|------|
| Airflow (m³/s)                  |                                  | 2.16 |
| CFM at High                     |                                  | 4574 |
| RPM                             |                                  | 226  |
| Noise Level                     | < 46dbA overall<br>< 36dbA motor |      |
| Energy Use (W)                  |                                  | 63   |
| FAN DIMENSIONS                  | in                               | cm   |
| (A) Ceiling to Bottom of Fan    | 13.6                             | 34.5 |
| (B) Ceiling to Bottom of Blade  | 12.2                             | 31.0 |
| (C) Ceiling to Bottom of Canopy | 3.4                              | 8.7  |
| (D) Width of Fan Body           | 10.7                             | 27.1 |