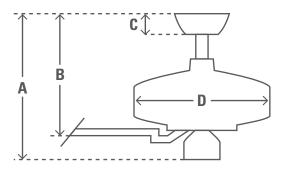

Limited Lifetime Motor Warranty is backed by the only company with over 130 years in the fan business

| ENERGY INFORMATION              |                    |                    |
|---------------------------------|--------------------|--------------------|
| Airflow (m³/s)                  |                    | 2.53               |
| CFM at High                     |                    | 5370               |
| RPM                             |                    | 143                |
| Noise Level                     | < 46dbA<br>< 36db/ | overall<br>A motor |
| Energy Use (W)                  |                    | 52                 |
| FAN DIMENSIONS                  | in                 | cm                 |
| (A) Ceiling to Bottom of Fan    | 14.0               | 35.7               |
| (B) Ceiling to Bottom of Blade  | 12.4               | 31.4               |
| (C) Ceiling to Bottom of Canopy | 3.7                | 9.4                |
| (D) Width of Fan Body           | 11.5               | 29.2               |