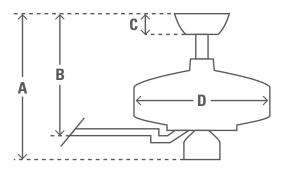

Limited Lifetime Motor Warranty is backed by the only company with over 130 years in the fan business

| ENERGY INFORMATION              |                                  |      |
|---------------------------------|----------------------------------|------|
| Airflow (m³/s)                  | 2.53                             |      |
| CFM at High                     |                                  | 5370 |
| RPM                             |                                  | 143  |
| Noise Level                     | < 46dbA overall<br>< 36dbA motor |      |
| Energy Use (W)                  |                                  | 52   |
| FAN DIMENSIONS                  | in                               | cm   |
| (A) Ceiling to Bottom of Fan    | 14.0                             | 35.7 |
| (B) Ceiling to Bottom of Blade  | 12.4                             | 31.4 |
| (C) Ceiling to Bottom of Canopy | 3.7                              | 9.4  |
| (D) Width of Fan Body           | 11.5                             | 29.2 |