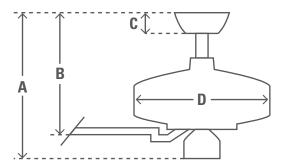

Limited Lifetime Motor Warranty is backed by the only company with over 130 years in the fan business

|     | ENERGY INFORMATION              |                                  |      |
|-----|---------------------------------|----------------------------------|------|
|     | Airflow (m³/s)                  |                                  | 2.53 |
|     | CFM at High                     | 5370                             |      |
| ••  | RPM                             | 143                              |      |
| ••• | Noise Level                     | < 46dbA overall<br>< 36dbA motor |      |
|     | Energy Use (W)                  |                                  | 52   |
|     | FAN DIMENSIONS                  | in                               | cm   |
|     | (A) Ceiling to Bottom of Fan    | 14.0                             | 35.7 |
|     | (B) Ceiling to Bottom of Blade  | 12.4                             | 31.4 |
|     | (C) Ceiling to Bottom of Canopy | 3.7                              | 9.4  |
|     | (D) Width of Fan Body           | 11.5                             | 29.2 |
|     |                                 |                                  |      |