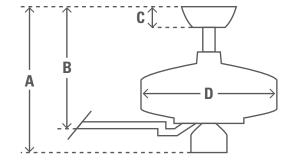

## 137cm (54") OUTDOOR ELEMENTS II

PRODUCT SPECIFICATION SHEET

Limited Lifetime Motor Warranty is backed by the only company with over 130 years in the fan business

|     | ENERGY INFORMATION              |                                  |      |
|-----|---------------------------------|----------------------------------|------|
|     | Airflow (m³/s)                  | 2.86                             |      |
| ••  | CFM at High                     | 6068                             |      |
| • • | RPM                             | 193                              |      |
| • • | Noise Level                     | < 46dbA overall<br>< 36dbA motor |      |
| • • | Energy Use (W)                  |                                  | 63   |
|     | FAN DIMENSIONS                  | in                               | cm   |
|     | (A) Ceiling to Bottom of Fan    | 14.0                             | 35.7 |
|     | (B) Ceiling to Bottom of Blade  | 12.4                             | 31.4 |
|     | (C) Ceiling to Bottom of Canopy | 3.7                              | 9.4  |
|     | (D) Width of Fan Body           | 11.5                             | 29.2 |
|     |                                 |                                  |      |