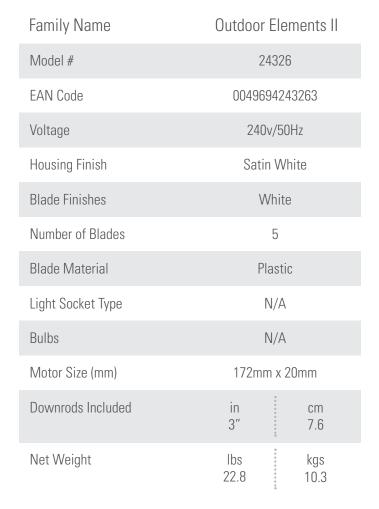

## 137cm (54") OUTDOOR ELEMENTS II

PRODUCT SPECIFICATION SHEET

Limited Lifetime Motor Warranty is backed by the only company with over 130 years in the fan business

|     | ENERGY INFORMATION              |                                  |      |
|-----|---------------------------------|----------------------------------|------|
|     | Airflow (m³/s)                  | 2.86                             |      |
| ••  | CFM at High                     | 6068                             |      |
| • • | RPM                             | 193                              |      |
| • • | Noise Level                     | < 46dbA overall<br>< 36dbA motor |      |
| • • | Energy Use (W)                  |                                  | 63   |
|     | FAN DIMENSIONS                  | in                               | cm   |
|     | (A) Ceiling to Bottom of Fan    | 14.0                             | 35.7 |
|     | (B) Ceiling to Bottom of Blade  | 12.4                             | 31.4 |
|     | (C) Ceiling to Bottom of Canopy | 3.7                              | 9.4  |
|     | (D) Width of Fan Body           | 11.5                             | 29.2 |
|     |                                 |                                  |      |