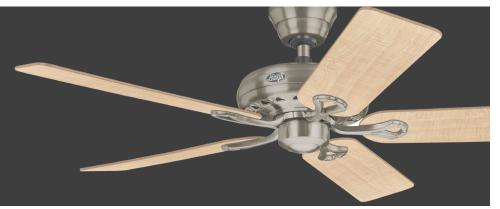

## 132cm (52") SAVOY PRODUCT SPECIFICATION SHEET

| Family Name       | Savoy               |  |  |
|-------------------|---------------------|--|--|
| Model #           | 24521               |  |  |
| EAN Code          | 0049694245212       |  |  |
| Voltage           | 240v/50Hz           |  |  |
| Housing Finish    | Brushed Nickel      |  |  |
| Blade Finishes    | Maple/Cherry        |  |  |
| Number of Blades  | 5                   |  |  |
| Blade Material    | Plywood             |  |  |
| Light Socket Type | N/A                 |  |  |
| Bulbs             | N/A                 |  |  |
| Motor Size (mm)   | 172mm x 15mm        |  |  |
| Downrods Included | in cm<br>3" 7.6     |  |  |
| Net Weight        | lbs kgs<br>16.5 7.5 |  |  |