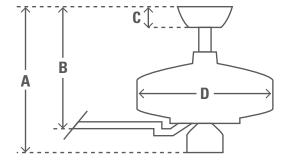

| Limited Lifetime Motor Warranty is backed by the only company |
|---------------------------------------------------------------|
| with over 130 years in the fan business                       |

| ENERGY INFORMATION              |                                  |      |
|---------------------------------|----------------------------------|------|
| Airflow (m³/s)                  | 2.40                             |      |
| CFM at High                     | 5089                             |      |
| RPM                             | 183                              |      |
| Noise Level                     | < 46dbA overall<br>< 36dbA motor |      |
| Energy Use (W)                  |                                  | 64   |
| FAN DIMENSIONS                  | in                               | cm   |
| (A) Ceiling to Bottom of Fan    | 14.4                             | 36.5 |
| (B) Ceiling to Bottom of Blade  | 12.6                             | 32.0 |
| (C) Ceiling to Bottom of Canopy | 3.4                              | 8.7  |
| (D) Width of Fan Body           | 11.9                             | 30.1 |