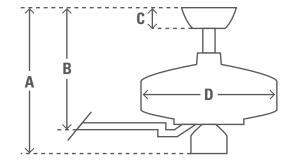

Limited Lifetime Motor Warranty is backed by the only company with over 130 years in the fan business

| ENERGY INFORMATION              |                                  |      |
|---------------------------------|----------------------------------|------|
| Airflow (m³/s)                  |                                  | 2.40 |
| CFM at High                     |                                  | 5089 |
| RPM                             |                                  | 183  |
| Noise Level                     | < 46dbA overall<br>< 36dbA motor |      |
| Energy Use (W)                  |                                  | 64   |
| FAN DIMENSIONS                  | in                               | cm   |
| (A) Ceiling to Bottom of Fan    | 14.4                             | 36.5 |
| (B) Ceiling to Bottom of Blade  | 12.6                             | 32.0 |
| (C) Ceiling to Bottom of Canopy | 3.4                              | 8.7  |
| (D) Width of Fan Body           | 11.9                             | 30.1 |