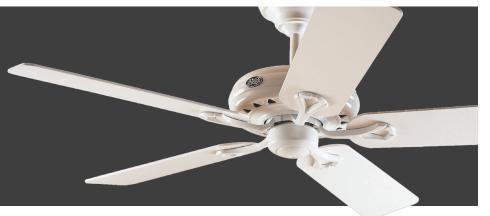

## 132cm (52") PRODUCT SPECIFICATION SHEET

| Family Name       | Savoy               |  |  |
|-------------------|---------------------|--|--|
| Model #           | 24526               |  |  |
| EAN Code          | 0049694245267       |  |  |
| Voltage           | 240v/50Hz           |  |  |
| Housing Finish    | White               |  |  |
| Blade Finishes    | White/Light Oak     |  |  |
| Number of Blades  | 5                   |  |  |
| Blade Material    | Plywood             |  |  |
| Light Socket Type | N/A                 |  |  |
| Bulbs             | N/A                 |  |  |
| Motor Size (mm)   | 172mm x 15mm        |  |  |
| Downrods Included | in cm<br>3" 7.6     |  |  |
| Net Weight        | lbs kgs<br>16.5 7.5 |  |  |