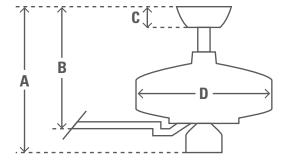

Limited Lifetime Motor Warranty is backed by the only company with over 130 years in the fan business

| ENERGY INFORMATION              |                                  |      |
|---------------------------------|----------------------------------|------|
| Airflow (m³/s)                  | 2.40                             |      |
| CFM at High                     |                                  | 5089 |
| RPM                             | 183                              |      |
| Noise Level                     | < 46dbA overall<br>< 36dbA motor |      |
| Energy Use (W)                  |                                  | 64   |
| FAN DIMENSIONS                  | in                               | cm   |
| (A) Ceiling to Bottom of Fan    | 14.4                             | 36.5 |
| (B) Ceiling to Bottom of Blade  | 12.6                             | 32.0 |
| (C) Ceiling to Bottom of Canopy | 3.4                              | 8.7  |
| (D) Width of Fan Body           | 11.9                             | 30.1 |