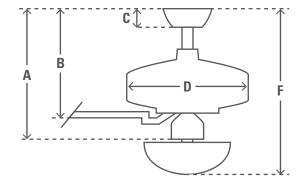

## 132cm (52") INDUSTRIE II

PRODUCT SPECIFICATION SHEET

Limited Lifetime Motor Warranty is backed by the only company with over 130 years in the fan business

| ENERGY INFORMATION              |                                  |      |
|---------------------------------|----------------------------------|------|
| Airflow (m³/s)                  | 2.47                             |      |
| CFM at High                     | 5240                             |      |
| RPM                             | 157                              |      |
| Noise Level                     | < 46dbA overall<br>< 36dbA motor |      |
| Energy Use (W)                  |                                  | 65   |
| FAN DIMENSIONS                  | in                               | cm   |
| (A) Ceiling to Bottom of Fan    | 12.7                             | 32.2 |
| (B) Ceiling to Bottom of Blade  | 14.4                             | 36.7 |
| (C) Ceiling to Bottom of Canopy | 3.4                              | 8.7  |
| (D) Width of Fan Body           | 7.5                              | 18.9 |
| (F) Ceiling to Bottom of Light  | 12.7                             | 32.2 |