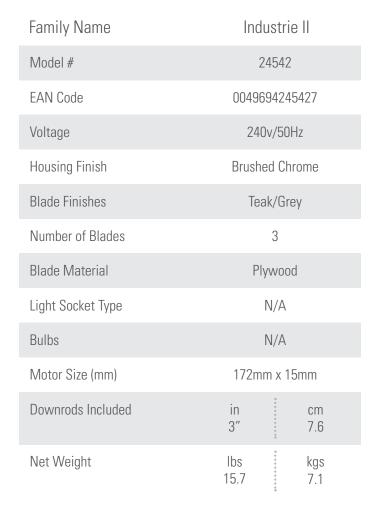

## 132cm (52") INDUSTRIE II

PRODUCT SPECIFICATION SHEET

Limited Lifetime Motor Warranty is backed by the only company with over 130 years in the fan business

| ENERGY INFORMATION              |                                  |      |
|---------------------------------|----------------------------------|------|
| Airflow (m³/s)                  | 2.47                             |      |
| CFM at High                     | 5240                             |      |
| RPM                             | 157                              |      |
| Noise Level                     | < 46dbA overall<br>< 36dbA motor |      |
| Energy Use (W)                  |                                  | 65   |
| FAN DIMENSIONS                  | in                               | cm   |
| (A) Ceiling to Bottom of Fan    | 12.7                             | 32.2 |
| (B) Ceiling to Bottom of Blade  | 14.4                             | 36.7 |
| (C) Ceiling to Bottom of Canopy | 3.4                              | 8.7  |
| (D) Width of Fan Body           | 7.5                              | 18.9 |
| (F) Ceiling to Bottom of Light  | 12.7                             | 32.2 |