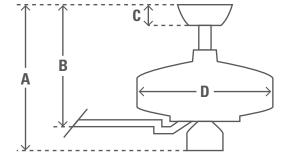

| Limited Lifetime Motor Warranty is backed by the only company |
|---------------------------------------------------------------|
| with over 130 years in the fan business                       |

| ENERGY INFORMATION              |                                  |      |
|---------------------------------|----------------------------------|------|
| Airflow (m³/s)                  |                                  | 2.86 |
| CFM at High                     |                                  | 6068 |
| RPM                             |                                  | 193  |
| Noise Level                     | < 46dbA overall<br>< 36dbA motor |      |
| Energy Use (W)                  |                                  | 63   |
| FAN DIMENSIONS                  | in                               | cm   |
| (A) Ceiling to Bottom of Fan    | 12.3                             | 31.3 |
| (B) Ceiling to Bottom of Blade  | 11.4                             | 28.9 |
| (C) Ceiling to Bottom of Canopy | 2.8                              | 7.2  |
| (D) Width of Fan Body           | 12.2                             | 31.0 |