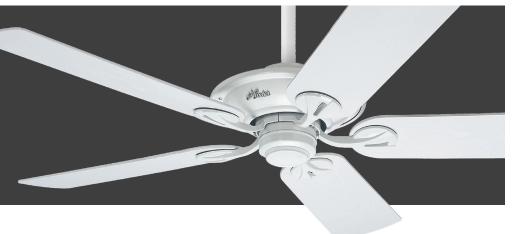

## 132cm (52") MARIBEL PRODUCT SPECIFICATION SHEET

| Family Name       | Maribel             |  |  |
|-------------------|---------------------|--|--|
| Model #           | 50557               |  |  |
| EAN Code          | 0049694505576       |  |  |
| Voltage           | 240v/50Hz           |  |  |
| Housing Finish    | White               |  |  |
| Blade Finishes    | White               |  |  |
| Number of Blades  | 5                   |  |  |
| Blade Material    | Plastic             |  |  |
| Light Socket Type | N/A                 |  |  |
| Bulbs             | N/A                 |  |  |
| Motor Size (mm)   | 172mm x 20mm        |  |  |
| Downrods Included | in cm<br>3" 7.6     |  |  |
| Net Weight        | lbs kgs<br>19.4 8.8 |  |  |