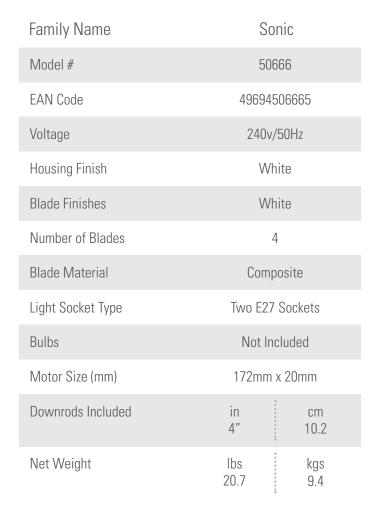

## 132cm (52") PRODUCT SPECIFICATION SHEET

Limited Lifetime Motor Warranty is backed by the only company with over 130 years in the fan business

| ENERGY INFORMATION              |                                  |      |
|---------------------------------|----------------------------------|------|
| Airflow (m³/s)                  | 2.69                             |      |
| CFM at High                     | 5709                             |      |
| RPM                             |                                  | 210  |
| Noise Level                     | < 46dbA overall<br>< 36dbA motor |      |
| Energy Use (W)                  |                                  | 61   |
| FAN DIMENSIONS                  | in                               | cm   |
| (A) Ceiling to Bottom of Fan    | 14.6                             | 37.0 |
| (B) Ceiling to Bottom of Blade  | 10.2                             | 25.9 |
| (C) Ceiling to Bottom of Canopy | 2.8                              | 7.1  |
| (D) Width of Fan Body           | 10.7                             | 27.1 |
| (F) Ceiling to Bottom of Light  | 14.5                             | 36.7 |