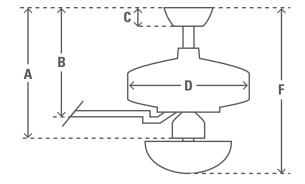

## 132cm (52") PRODUCT SPECIFICATION SHEET

Limited Lifetime Motor Warranty is backed by the only company with over 130 years in the fan business

| ENERGY INFORMATION              |                                  |      |
|---------------------------------|----------------------------------|------|
| Airflow (m³/s)                  | 2.69                             |      |
| CFM at High                     | 5709                             |      |
| RPM                             |                                  | 210  |
| Noise Level                     | < 46dbA overall<br>< 36dbA motor |      |
| Energy Use (W)                  |                                  | 61   |
| FAN DIMENSIONS                  | in                               | cm   |
| (A) Ceiling to Bottom of Fan    | 14.6                             | 37.0 |
| (B) Ceiling to Bottom of Blade  | 10.2                             | 25.9 |
| (C) Ceiling to Bottom of Canopy | 2.8                              | 7.1  |
| (D) Width of Fan Body           | 10.7                             | 27.1 |
| (F) Ceiling to Bottom of Light  | 14.5                             | 36.7 |