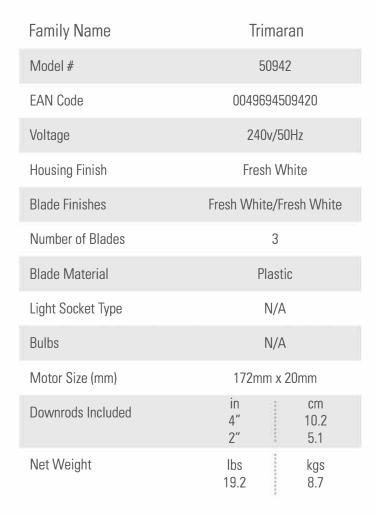

## 132cm (52") TRIMARAN

PRODUCT SPECIFICATION SHEET

Limited Lifetime Motor Warranty is backed by the only company with over 130 years in the fan business

| Airflow (m³/s)                  |                                         | 2.54                             |  |
|---------------------------------|-----------------------------------------|----------------------------------|--|
| CFM at High                     |                                         | 5383                             |  |
| RPM                             |                                         | 157                              |  |
| Noise Level                     |                                         | < 46dbA overall<br>< 36dbA motor |  |
| Energy Use (W)                  | 000000000000000000000000000000000000000 | 64                               |  |
| FAN DIMENSIONS                  | in                                      | cm                               |  |
| (A) Ceiling to Bottom of Fan    | 12.6                                    | 32.0                             |  |
| (B) Ceiling to Bottom of Blade  | 11.1                                    | 28.1                             |  |
| (C) Ceiling to Bottom of Canopy | 2.8                                     | 7.1                              |  |
| (D) Width of Fan Body           | 9.8                                     | 25.0                             |  |
| (F) Ceiling to Bottom of Light  | 12.6                                    | 32.0                             |  |