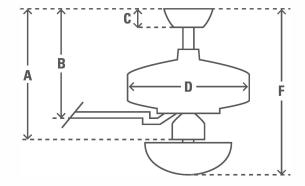

Limited Lifetime Motor Warranty is backed by the only company with over 130 years in the fan business

| ENERGY INFORMATION              |                    |                    |
|---------------------------------|--------------------|--------------------|
| Airflow (m³/s)                  |                    | 2.54               |
| CFM at High                     |                    | 5383               |
| RPM                             |                    | 157                |
| Noise Level                     | < 46db/<br>< 36db/ | overall<br>A motor |
| Energy Use (W)                  |                    | 64                 |
| FAN DIMENSIONS                  | in                 | cm                 |
| (A) Ceiling to Bottom of Fan    | 12.6               | 32.0               |
| (B) Ceiling to Bottom of Blade  | 11.1               | 28.1               |
| (C) Ceiling to Bottom of Canopy | 2.8                | 7.1                |
| (D) Width of Fan Body           | 9.8                | 25.0               |
| (F) Ceiling to Bottom of Light  | 12.6               | 32.0               |